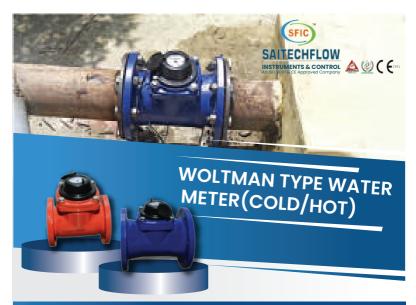

#### **Applications:**

Model-Woltman Water Meter Product standard ISO 4064:1993 class B

Water Temp. 50 to 90 deg.celcius Water Pressure < 1.6MPa

Other features: Magnetic drive ,Lower transmission resistance, low pressure loss, long working life not affected by external

magnetic field register may be rotated through 360 degree dry dial register

ensures clear readina.