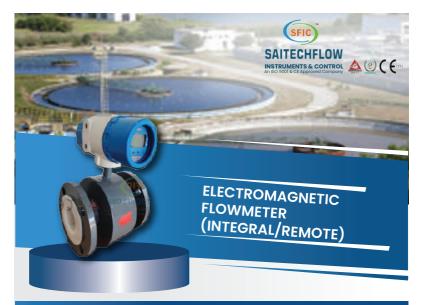

### **Applications:**

Make- SFIC

Model-SFIC-EMF-MAG-MS110
MOC- MS Input 24VDC/
220VAC, Battery Output
4-20mA/RS485/Pulse, Hart,
GPRS Linner Rubber/PTFE
Connection Flange/
Tri-clamp/Thread/Clamp
Pressure PN16 Protection
Class IP65 Accuracy 0.5%
Electrode 3161/fltanium/Hc/
Tantalum Size DN15-DN2000
Application conductive liquid
(waste water, water...)