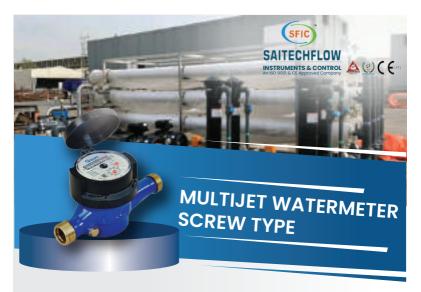

### Applications:

Multijet Water Flow Meter. Line Size 15mm-50mm Model No.: Multijet water meter End Connection:-THREADED TYPE Product Standard ISO-4064 Body brass Temperature-less 50 deg C

Dial Registration- 99999KL